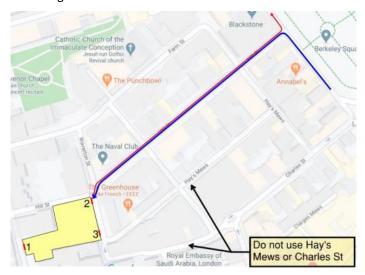

For all deliveries, the delivery route will be approaching from Berkeley Square along Hill Street to the site entrance. Please refer to the diagram below for additional details:

For immediate assistance or questions regarding these works, please contact Neighbour Liaison Manager Alahna Dunbar at AudleySquareNeighbourLiaison@careysplc.co.uk or by phone at 07738 621 992.