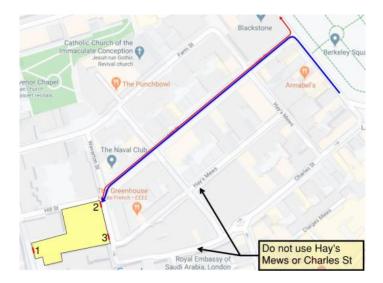

For all deliveries during this weekend, the delivery route will be approaching from Berkeley Square along Hill Street to the site entrance on Waverton Street. Please refer to the diagram below for additional details: