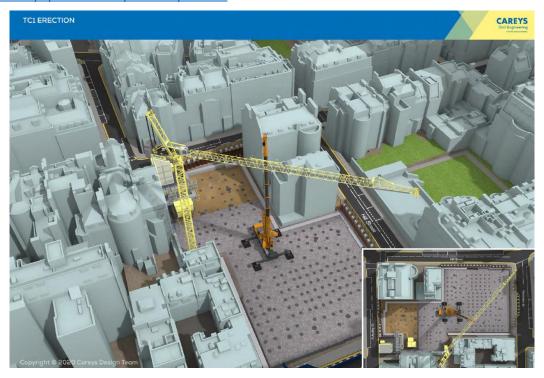

TC1 will assist us in carrying out our Bulk Excavation works and Superstructure construction. We will also be installing a second Tower Crane (TC2) in September 2021 (more details to follow). For more details on our Bulk Excavation works, please refer to our Public Exhibition and Neighbour Liaison Meeting presentations at <a href="https://www.audleysguareredevelopmentmayfair.com">www.audleysguareredevelopmentmayfair.com</a>.