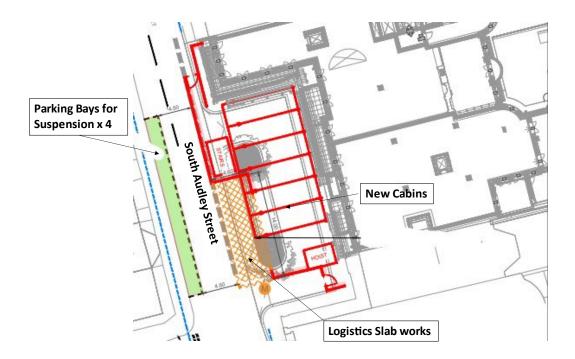

**Parking Bay Suspension** – Westminster City Council (WCC) has requested that four parking bays along South Audley Street are suspended for health and safety reasons and to ease congestion. We anticipate the bays will be suspended within the next 2-3 weeks and this will remain in force until further notice. However, regular reviews will be conducted in line with programme requirements.

## Please refer to diagram below.

All lifting operations will be conducted by the existing tower cranes on site with no need to import mobile cranes. The gates on Waverton Street will be in use during the above periods to allow trailer vehicles access and egress.

A traffic management system will be in place along South Audley Street throughout working times on 6/7 August with "calming" measures in place to ease congestion. There will be no road closures. Please note that all operatives working externally and internally will be instructed to keep noise and disruption to an absolute minimum.