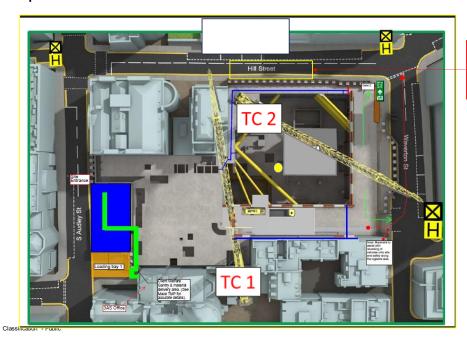

## **OUT OF HOURS WORKS NOTIFICATION**

Further to my previous notification, please note the following, revised out of hours works for Tower Crane (TC) 1 dismantle and removal, which have been approved by Westminster City Council (WCC). In line with TfL and Metropolitan Police regulations, wide loads need to be moved when traffic on public roads and site activity is light, hence the requirement for weekend works. A partial road closure on Hill Street is shown on the diagram below.

Loading Area Partial Road Closure 14/10-8am to 6pm 15/10-9am to 6pm