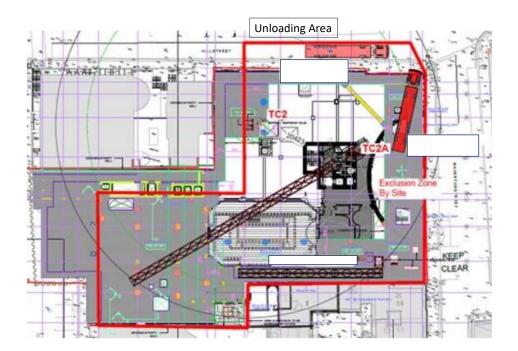

## 29 January 2024

Please note that a tower crane (TC2A) will be installed on site over the weekend 03/04 February 2024 (please see diagram below). Westminster City Council (WCC) has approved out of hours works as follows:

- Saturday 03 February 1pm to 6pm
- Sunday 04 February 9am to 6pm

The crane will be loaded into site from Hill Street with road closures and traffic calming measures in place from Friday 02 February 2024. Please see diagram below.