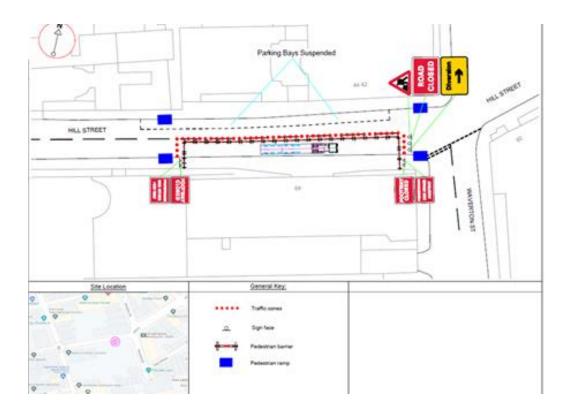

- Saturday 03 February 1pm to 6pm
- Sunday 04 February 9am to 6pm

The crane will be loaded into site from Hill Street with road closures and traffic calming measures in place from Friday 02 February 2024. Please see diagram below.

Operatives have been instructed to conduct all operations with the minimum of disruption and disturbance and in all circumstances, we will be adhering to our BPM measures throughout.

Please contact Peter Walsh on 07767 858638 or email <u>peter.walsh@macegroup.com</u> if you have any concerns, comments or complaints.